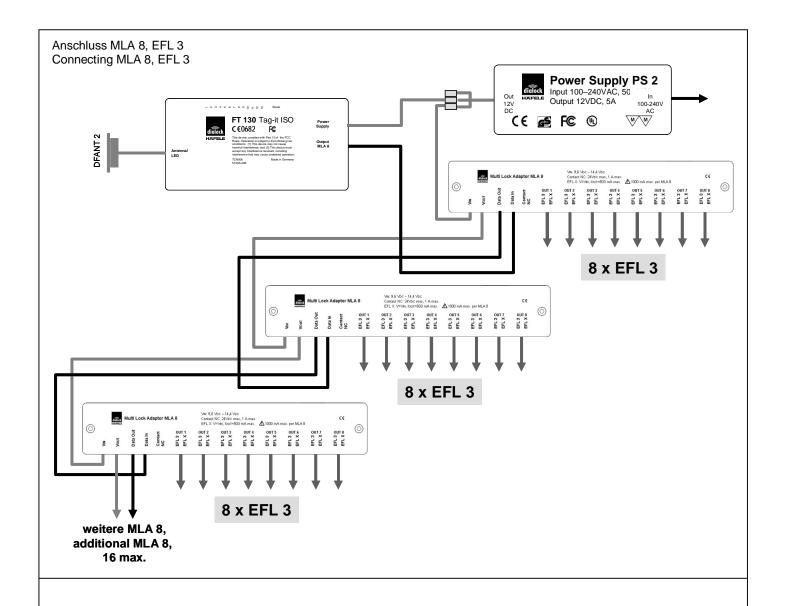

## Technische Daten / Technical data

|                                                    | ,                                                     |
|----------------------------------------------------|-------------------------------------------------------|
| Versorgungsspannung/Power supply/                  | 12-17 V DC                                            |
| Stromaufnahme/Power consumption                    | Typ. 100 mA                                           |
| Kabel zur Spannungsversorgung/Supply voltage cable | I=50 cm                                               |
| Buchse 1/Jack 1                                    | Nicht benutzt/not used                                |
| Buchse 2/Jack 2                                    | SMB externe Antenne mit LED/external antenna with LED |
| Buchse 3/Jack 3                                    | Nicht benutzt/not used                                |
| Buchse 4/Jack 4                                    | RJ11 für/for MLA 8                                    |
| Eingänge, Ausgänge/ inputs,outputs                 | Kabelquerschnitt/cable diameter 0,5mm max.            |
| Betriebstemperaturbereich/Operating temp. range    | 0° – 65°C                                             |
| Luftfeuchtigkeit/Humidity                          | 0 – 90 %, nicht kondensierend/non condensing          |